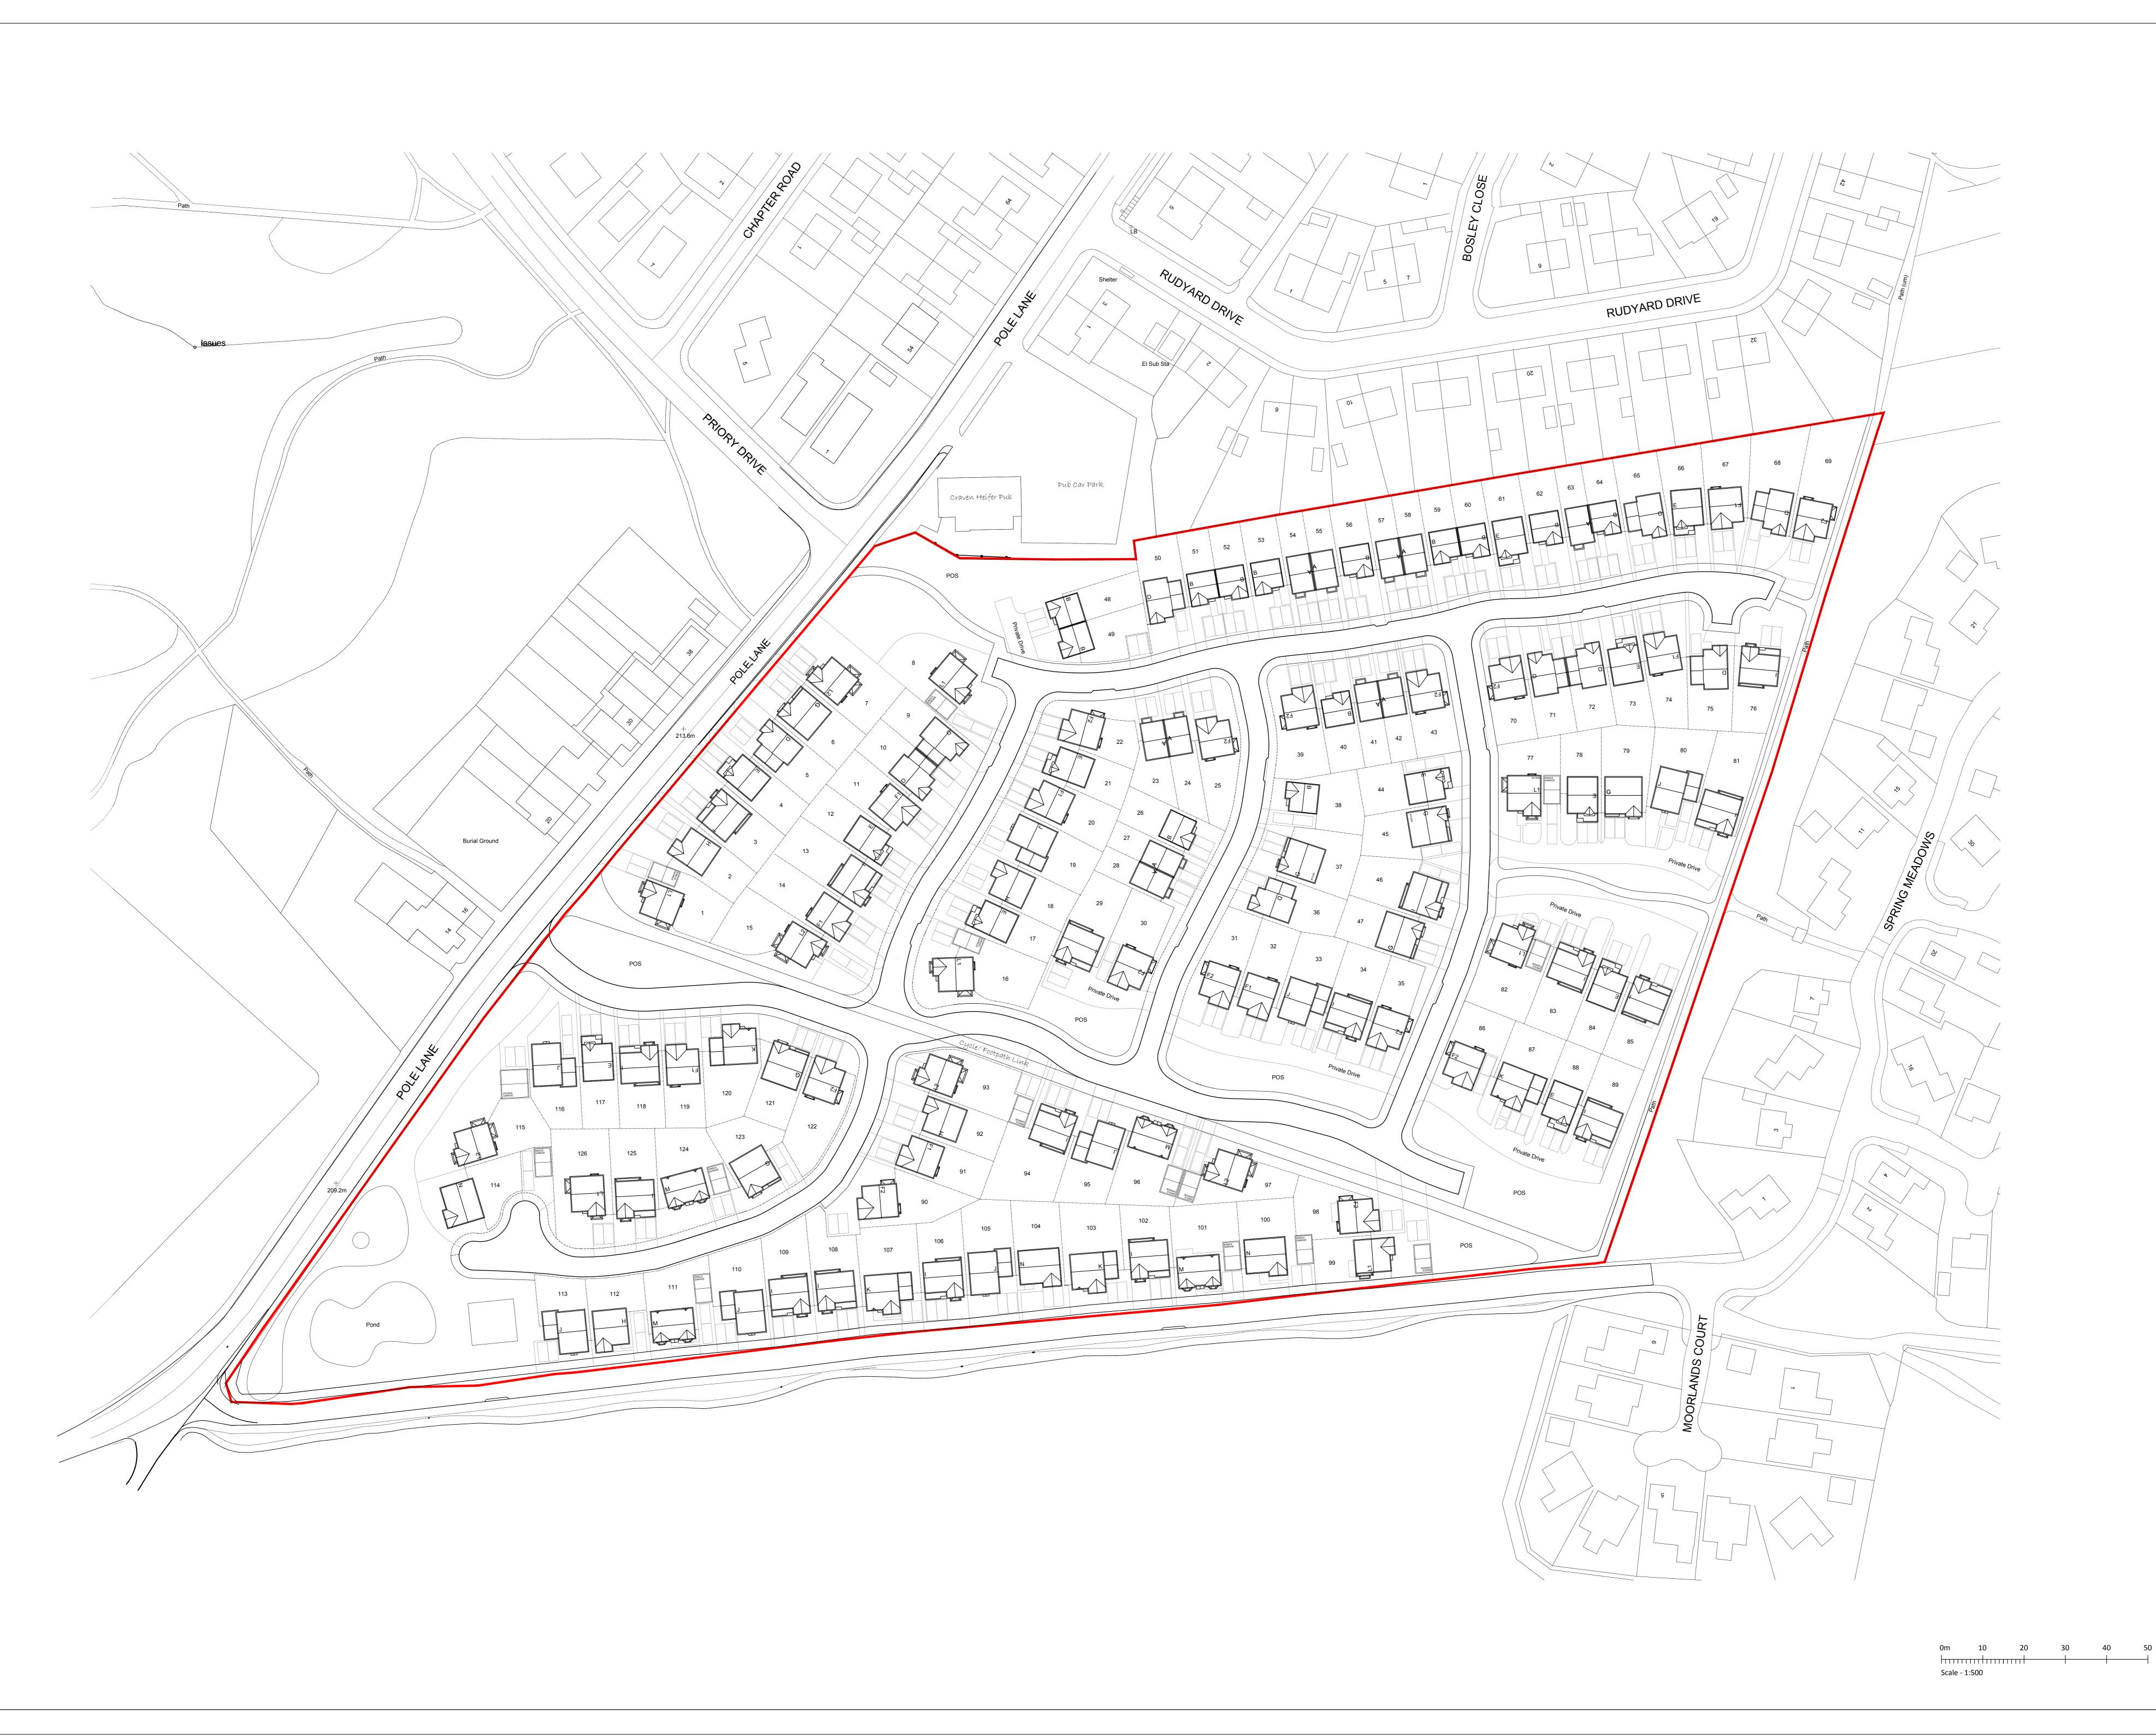

3. Proposals are subject to Building Regulations approval.4. Landscape proposals shown on this drawing are indicative only. Refer to Landscape Architect's design for further details.

Road layouts and drainage proposals are indicative only and subject to Adoption Agreement with the Local Authority. Refer to Civil Engineer's design for further details.

Drawing should be read in conjunction with individual house type designs and finishes matrix.

house type designs and finishes matrix.

7. All dimensions are approximate & subject to detailed design & construction tolerances. All levels are provided as guidance only and are to be checked on site prior to

guidance only and are to be checked on site prior to commencing works on site.

8. Materials and finishes subject to agreement with LPA. Materials stated in the finishes schedule take precedence – refer to matrix for final facing materials.

In area where party wall condition exists external material finishes do not apply.

Garage amended to Plot 114
Layout amended
Layout amended
DW IG
Layout amended
DW IG
Layout amended
DW IG
Layout amended
DW IG
DW IG
DW IG
RET IG
GDImensions added
FLayout amended
RET IG
FLayout amended
FLayout amended
RET IG
CLayout amended
DSpring Meadows roadway layout amended
HD IG
CLayout amended
BLayout amended
RET IG
RET IG
CLayout amended
HD IG
RET IG
ALayout amended
HD IG
RET IG
ALayout amended
HD IG
REV
Description
By Ch

NORTHMILL
associates

1 North Parade Parsonage Gardens Manchester M3 2NH

Project
Pole Lane Developments

Lancashire Houses Ltd.

PROPOSED SITE PLAN

Project No: - Scale @ A0 1:500 Date: 04/01/16
Drawn: DW Checked: IG Status: PLANNING
Drawing No: Revision: